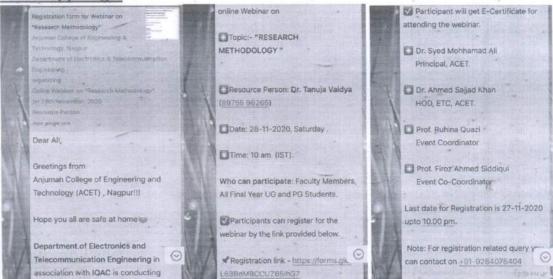

### **Event Details**

--WEBINAR---

Topic: "Research Methodology"

Date: 28-11-2020

Name of Resource Person: Dr. Tanuja Vaidya

From (Name of Institute/ Industry): ACET, Nagpur

Total Partipants: 80

Type of Participants: Faculty, PG & Final Year UG Students.

# STUDENTS NOTICE

All the students of M. TECH(ECE) & Final year B.E are hereby informed that, Department of Electronics & Telecommunication Engineering is organising a Webinar on:

"RESEARCH METHODOLOGY" Dated 28/11/2020 at 10:00 a.m.

Resource Person: Dr. Tanuja Vaidya, ACET, Nagpur.

Platform: Google Meet. (Link: https://meet.google.com/pjz-ssia-gzv)

All the students are instructed to remain present for the Webinar.

"Attendance is Mandatory"

# **ANJUMAN**

A NAAC Accredited Institute COLLEGE OF ENGINEERING & TECHNOLOGY, NAGPUR

Department of Electronics & Telecommunication Engineering in association with IQAC organizes a

WEBINAR on

"<u>Research Methodology</u>"

on Google Meet

Date: 28.11.2020

Time: 10:00 AM onwards

Registration Link: https://forms.gle/L63BdM8CCUZ6SihG7

Prof. Dr. A. S. Khan HOD, ETC, ACET Dr. Tanuja Vaidya Resource Person Ph: 89755 96265

Prof. Dr. S. M. Ali Principal, ACET