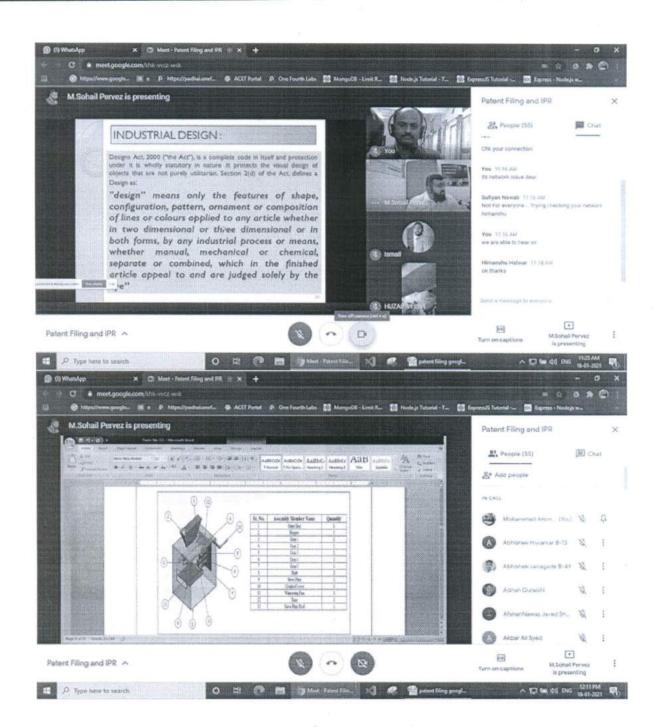

### -----WEBINAR-----

Topic: "Patent Filing and IPR"

Date: 16-1-2021

Name of Resource Person: Dr. Sohail Parveez

From (Name of Institute/ Industry): ACET, Nagpur

**Total Partipants: 89** 

Type of Participants: Faculty, PG & Final Year UG Students.

**Photographs** 