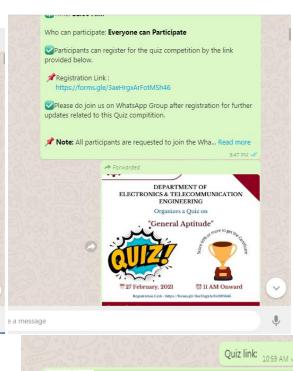

**Head of Department** 

Date: 23/02/2021

## **STUDENTS NOTICE**

All the students are hereby informed that, Department of Electronics & Telecommunication Engineering is organising a "Quiz based on General Aptitude" Dated <u>27/02/2021</u> at <u>11:00</u> a.m.

Platform: WhatsApp: <a href="https://chat.whatsapp.com/BCZO8lzRDozITUYL4CpHp9">https://chat.whatsapp.com/BCZO8lzRDozITUYL4CpHp9</a>
All the students are instructed to remain present for the Quiz.

"Attendance is Mandatory"

Prof. Mohammad Amin Sultan **Event Co-coordinator** 

Prof. Syed Rizwan Ali **Event Co-ordinator** 

Dr. A. S. Khan **Head of Department** 





## DEPARTMENT OF ELECTRONICS & TELECOMMUNICATION ENGINEERING

Organizes a Quiz on



Registration Link - https://forms.gle/3aeHrgxArFotMSh46



#### WhatsApp Page:







#### **Sample Certificate:**



#### **Attendance:**

| Email Address                    | Score   | Full Name                |
|----------------------------------|---------|--------------------------|
| rahilaahmed2001@gmail.com        | 16 / 40 | Rahila                   |
| firoz.acet@gmail.com             | 40 / 40 | Firoz Ahmed Siddiqui     |
| akashbhilawe8@gmail.com          | 38 / 40 | Akash Bhilawe            |
| ankushshahu13@gmail.com          | 10 / 40 | Ankush Ramnaresh Shah    |
| nikhilgiradkar32@gmail.com       | 32 / 40 | Nikhil keshvrao Giradkar |
| sumairdeshmukh11@gmail.com       | 12 / 40 | Sumair Deshmukh          |
| PRATIKDONGRE2804@GMAIL.COM       | 40 / 40 | PRATIK DONGRE            |
| manishagrawal0123@gmail.com      | 36 / 40 | Manish Agrawal           |
|