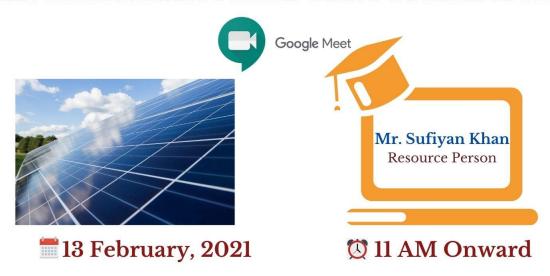

# STUDENTS NOTICE

All the students of <u>M. TECH (ECE) & Final year B.E</u> are hereby informed that, Department of Electronics & Telecommunication Engineering is organising a Webinar on:

"Patent Filing and IPR" Dated 16/01/2021 at 10:00 a.m.

Resource Person: Dr. Sohail Parveez, ACET, Nagpur.

Platform: Google Meet. (Link: https://meet.google.com/z-ssia-gzv)

All the students are instructed to remain present for the Webinar.

"Attendance is Mandatory"