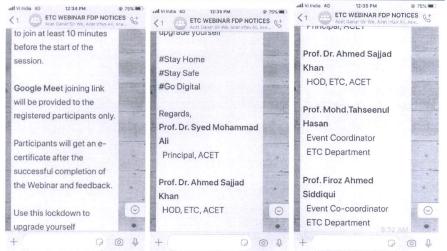

anize a Webinar on "Cyber Security Issues".

It gives us immense pleasure to invite you as an Expert to address our Faculty, PG & UG students on the above mentioned field on  $13^{th}$  March 2021, Saturday from 11am onwards. Your ideas in the field of Cyber Security Issues would enable our students to gain knowledge and learn new things.

This is for your kind consent and acknowledgement.

Thanking You.

Prof.Firoz Siddiqui Event Co-coordinator Prof.Mohd.Tahseenul Hasan Event Coordinator



WEBINAP

# DEPARTMENT OF ELECTRONICS & TELECOMMUNICATION ENGINEERING

Organizes a Webinar on

"CYBER SECURITY ISSUES"





13 March, 2021

② 2 PM Onward

Registration Link - https://forms.gle/9g4F27YsuWc8F7N46



Prof.Firoz Siddiqui Event Co-coordinator Prof.Mohd.Tahseenul Hasan Event Coordinator







Prof.Firoz Siddiqui Event Co-coordinator Prof.Mohd.Tahseenul Hasan Event Coordinator

### **Attendance and Feedback:**



### Sample Certificate:



Prof.Firoz Siddiqui
Event Co-coordinator

Prof.Mohd.Tahseenul Hasan Event Coordinator

## **LETTER OF GRATITUDE**

Department of Electronics & Telecommunication Engineering through this letter of gratitude convey to you an Appreciation to acknowledge your dedication towards community service.

# "MR. PRAVEEN MEDPALLIWAR"

ITIL, CISA, ISO 27001 Lead Auditor, ISO 27701 CLIP, Pune

We express our sincere thanks for accepting our invitation and delivering a Webinar on "Cyber Security Issues" dated 13/03/2021.

Your gracious co-operation in this regard has made this session an ostentatious success.

We put in record our most sincere thanks for yo