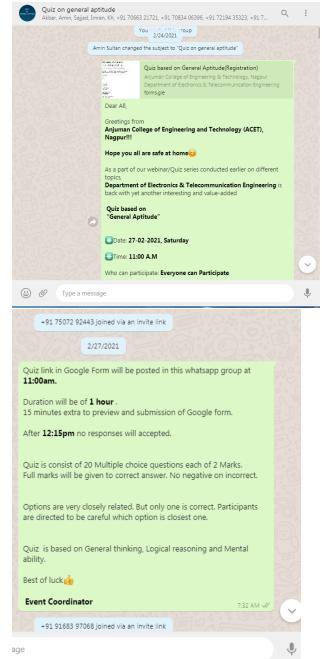

an **Head of Department** 

Date: 23/02/2021

## **STUDENTS NOTICE**

All the students are hereby informed that, Department of Electronics & Telecommunication Engineering is organising a "Quiz based on General Aptitude" Dated <u>27/02/2021</u> at <u>11:00</u> a.m.

Platform: WhatsApp: <a href="https://chat.whatsapp.com/BCZO8lzRDozITUYL4CpHp9">https://chat.whatsapp.com/BCZO8lzRDozITUYL4CpHp9</a>
All the students are instructed to remain present for the Quiz.

"Attendance is Mandatory"

Prof. Mohammad Amin Sultan **Event Co-coordinator** 

Prof. Syed Rizwan Ali **Event Co-ordinator** 

Dr. A. S. Khan **Head of Department** 





## DEPARTMENT OF ELECTRONICS & TELECOMMUNICATION ENGINEERING

Organizes a Quiz on



Registration Link - https://forms.gle/3aeHrgxArFotMSh46



#### WhatsApp Page:







#### **Sample Certificate:**



#### **Attendance:**

| Email Address                    | Score   | Full Name                |
|----------------------------------|---------|--------------------------|
| rahilaahmed2001@gmail.com        | 16 / 40 | Rahila                   |
| firoz.acet@gmail.com             | 40 / 40 | Firoz Ahmed Siddiqui     |
| akashbhilawe8@gmail.com          | 38 / 40 | Akash Bhilawe            |
| ankushshahu13@gmail.com          | 10 / 40 | Ankush Ramnaresh Shah    |
| nikhilgiradkar32@gmail.com       | 32 / 40 | Nikhil keshvrao Giradkar |
| sumairdeshmukh11@gmail.com       | 12 / 40 | Sumair Deshmukh          |
| PRATIKDONGRE2804@GMAIL.COM       | 40 / 40 | PRATIK DONGRE            |
| manishagrawal0123@gmail.com      | 36 / 40 | Manish Agrawal           |