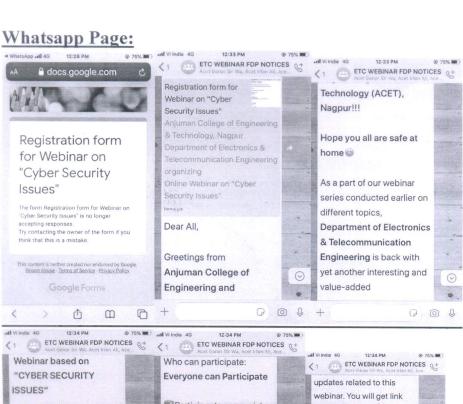

organize a Webinar on "Cyber Security Issues".

It gives us immense pleasure to invite you as an Expert to address our Faculty, PG & UG students on the above mentioned field on  $13^{th}$  March 2021, Saturday from 11am onwards. Your ideas in the field of Cyber Security Issues would enable our students to gain knowledge and learn new things.

This is for your kind consent and acknowledgement.

Thanking You.

Prof.Firoz Siddiqui Event Co-coordinator Prof.Mohd.Tahseenul Hasan Event Coordinator



WEBINAP

# DEPARTMENT OF ELECTRONICS & TELECOMMUNICATION ENGINEERING

Organizes a Webinar on

"CYBER SECURITY ISSUES"





13 March, 2021

② 2 PM Onward

Registration Link - https://forms.gle/9g4F27YsuWc8F7N46



Prof.Firoz Siddiqui Event Co-coordinator Prof.Mohd.Tahseenul Hasan Event Coordinator







Prof.Firoz Siddiqui Event Co-coordinator Prof.Mohd.Tahseenul Hasan Event Coordinator

### **Attendance and Feedback:**



### Sample Certificate:



Prof.Firoz Siddiqui
Event Co-coordinator

Prof.Mohd.Tahseenul Hasan Event Coordinator

## **LETTER OF GRATITUDE**

Department of Electronics & Telecommunication Engineering through this letter of gratitude convey to you an Appreciation to acknowledge your dedication towards community service.

# "MR. PRAVEEN MEDPALLIWAR"

ITIL, CISA, ISO 27001 Lead Auditor, ISO 27701 CLIP, Pune

We express our sincere thanks for accepting our invitation and delivering a Webinar on "Cyber Security Issues" dated 13/03/2021.

Your gracious co-operation in this regard has made this session an ostentatious success.

We put in record our most sincere thanks fo