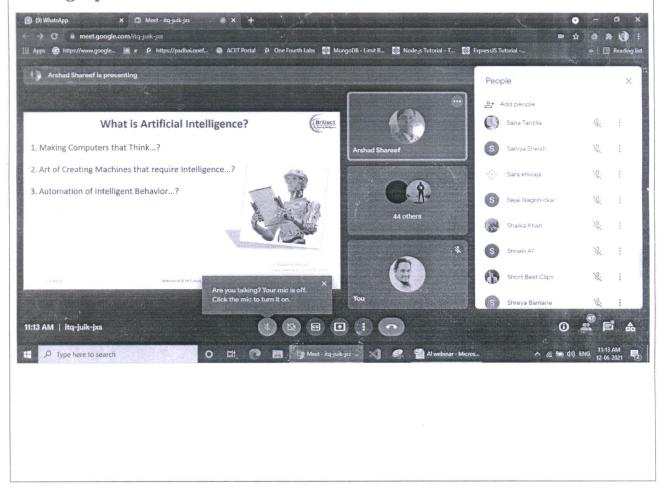

|   |   | - |      |                           | -           |       |       |    |

SOG

Dr. AHMED SAJJAD KHAN
Professor & Head ETC Department
Anjuman College of Engineering
& Technology, Sadar, Nagpur.

FEEDBACK Details:-

D

Dr. AHMED SAJJAD KHAN Professor & Head STC Department Anjuman College of Engineering & Technology, Sadar, Naggur.

### ANJUMAN COLLEGE OF ENGINEEERING AND TECHNOLOGY

Department of Electronics and Telecommunication Engineering
Session 2020-2021

#### **Event Details**

#### ----WEBINAR-----

**Topic:** "Artificial Intelligence and its Future"

Date: 12-06-2021

Name of Resource Person: Dr. Arshad Shareef

**From (Name of Institute/ Industry):** Director, Brillect Tech Solutions Pvt.

Ltd.

**Total Partipants: 100** 

Type of Participants: Anyone

**Photographs:** 



Prof. Firoz Ahmed Siddiqui Event Co-coordinator Prof. Amin Sultan
Event Co-ordinator

Dr. A. S. Khan

Head of Department

Dr. AHMED SAJJAD KHAN
Professor & Head ETC Department
Anjuman College of Engineering
& Technology, Sadar, Nagpur.

# **Anjuman College of Engineering & Technology** Electronics & Telecommunication Engineering Department

Date: 07/06/2021

# **STUDENTS NOTICE**

All the students of M. TECH(ECE) & B. E. are hereby informed that, Department of Electronics & Telecommunication Engineering is organising a Webinar on: "Artificial Intelligence and its Future" Dated 12/06/2021 from 11 a.m. onward.

Resource Person: Dr. Arshad Shareef, Nagpur

Platform: Google Meet (Link: https://meet.google.com/itq-juik-jxs)

All the students are instructed to remain present for the Webinar.