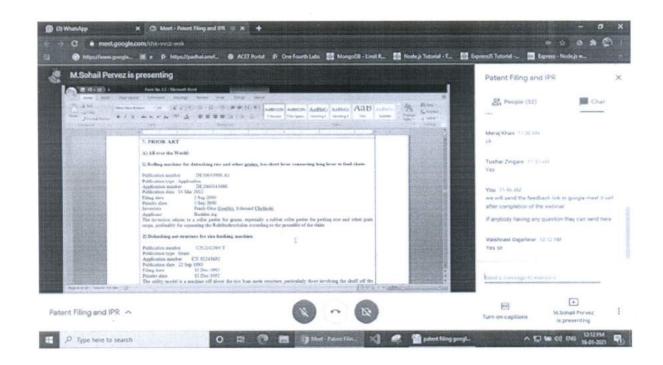

### -----WEBINAR-----

Topic: "Patent Filing and IPR"

Date: 16-1-2021

Name of Resource Person: Dr. Sohail Parveez

From (Name of Institute/ Industry): ACET, Nagpur

**Total Partipants: 89** 

Type of Participants: Faculty, PG & Final Year UG Students.

**Photographs** 