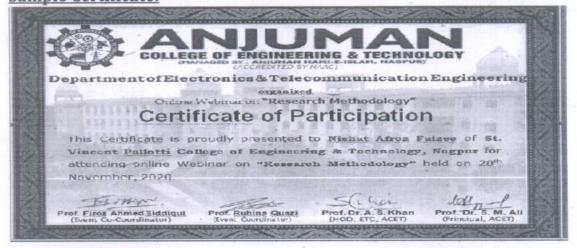

nator

Prof.Ruhina Quazi Event Co-ordinator Dr.A.S.Khan
Head of Department

Dr. AHMED SAJJAD KHAN Professor & Hard ETC Department Anjuman College of Engineering & Technology, Cadar, Nagpur.



# **ANJUMAN**

A NAAC Accredited Institute COLLEGE OF ENGINEERING & TECHNOLOGY, NAGPUR

Department of Electronics & Telecommunication Engineering in association with IQAC organizes a

WEBINAR on

"<u>Research Methodology</u>"

on Google Meet

Date: 28.11.2020

Time: 10:00 AM onwards

Registration Link: https://forms.gle/L63BdM8CCUZ6SihG7



Prof. Dr. A. S. Khan HOD, ETC, ACET Dr. Tanuja Vaidya Resource Person Ph: 89755 96265

Prof. Dr. S. M. Ali Principal, ACET

Prof. Firoz Siddiqui Event Co-Coordinator Prof. Ruhina Quazi Event Coordinator

### Whatsapp Page:



### Feedback:



Sample Certificate:



Morianore

# Attendance:

| net Airtet      | 4G 10:38 AM                                                                                                                                                                    | W 713