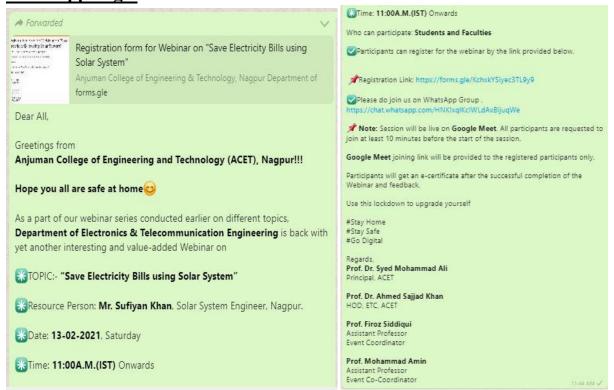

# STUDENTS NOTICE

All the students of <u>M. TECH (ECE) & Final year B.E</u> are hereby informed that, Department of Electronics & Telecommunication Engineering is organising a Webinar on:

"Patent Filing and IPR" Dated 16/01/2021 at 10:00 a.m.

Resource Person: Dr. Sohail Parveez, ACET, Nagpur.

Platform: Google Meet. (Link: https://meet.google.com/z-ssia-gzv)

All the students are instructed to remain present for the Webinar.

"Attendance is Mandatory"