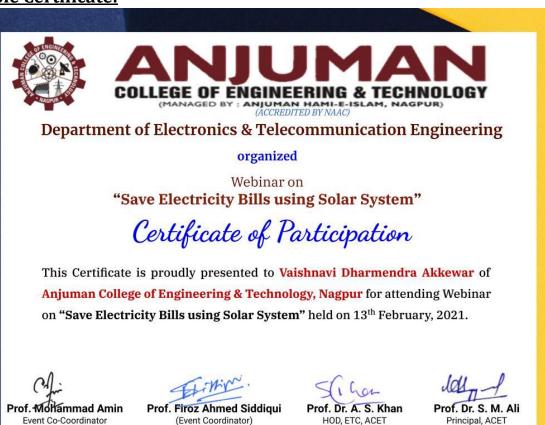

# Certificate of Participation

This Certificate is proudly presented to Aachal mundrikaprasad Chaturvedi of Anjuman college of engineering and technology, Nagpur for attending Webinar on "Patent Filing and IPR" held on 16<sup>th</sup> January, 2021.

Prof. Mohammad Amin

Prof. Muzaffar Khan

Prof. Dr. A. S. Khan

Prof. Dr. S. M. Ali