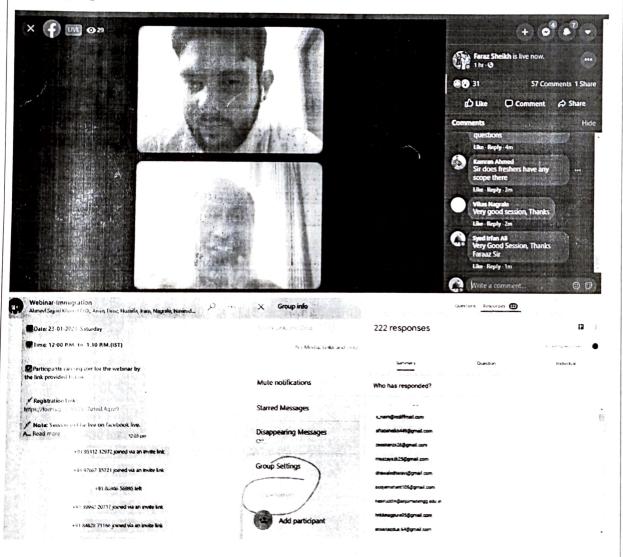

ssion an ostentatious success. We put in record our most sincere thanks for your support.

We look forward for similar cooperation in the days to come.

With warm regards,

Dr. S. M. Ali

(PRINCIPAL)

Dr. SYED MOHAMMAL

Principal

\*njuman College of Engineering & Fechnology, Sadar, Nage



## ANJUMAN COLLEGE OF ENGINEEERING AND TECHNOLOGY

Department of Electronics and Telecommunication Engineering

Session 2020-2021

#### **Event Details**

#### -----WEBINAR-----

Topic: "Opportunities for Studies, Work and Immigration in Canada"

Date: <u>23-01-2021</u>

Name of Resource Person: Mr. Faraz Sheikh

From (Name of Institute/ Industry): Canadian Immigration Specialist

**Total Participants: 35** 

Type of Participants: <u>Teaching Faculty, Students, UG, PG & Doctorate</u>

**Photographs** 



Prof. Syed Irfan Ali Event Co-ordinator

Dr. A. S. Khan

Head of Department

& Event Co-ordinator

Dr. Ahmed Sajjad Khan Professor & Dean - R&D Shaman College of Engineering and Technology, Nagpur, India.



ANJUMAN

A NAAC Accredited Institute COLLEGE OF ENGINEERING & TECHNOLOGY, NAGPUR International Webinar



Opportunities for Studies, Work and Immigration in Canada





facebook LIVESTREAM

Faraz Sheikh

"Canadian Immigration Specialist" Indian Engineering Graduate Canadian Law Graduate

8000

DR. S. M. ALI (PRIME DAT. ACET) DR. A. S. KHAN (HOD E & TC DEPTT EVENT COORDINATOR) PROF. SYED IRFAN ALI (EVENT CO-COORDINATOR)

Please Circulate among your groups for wide publicity

Al 121

Dr. Ahmed Sajjad Khan
Professor & Dean - R&D

<u> Whatsapp Page:</u> Greetings from Anjuman College of