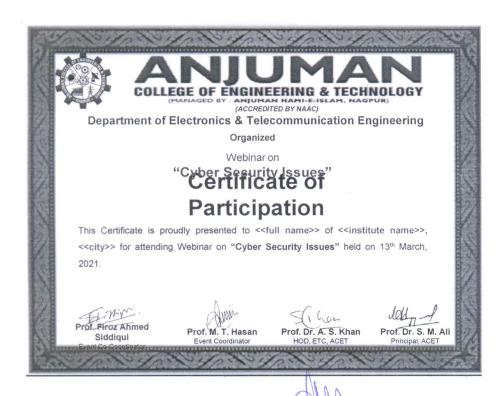

# ANJUMAN

OLLEGE OF ENGINEERING & TECHNOLOGY

(ACCREDITED BY NAAC)

Department of Electronics & Telecommunication Engineering

organized

Webinar on

"Patent Filing and IPR"

# Certificate of Participation

This Certificate is proudly presented to Aachal mundrikaprasad Chaturvedi of Anjuman college of engineering and technology, Nagpur for attending Webinar on "Patent Filing and IPR" held on 16<sup>th</sup> January, 2021.

Prof. Mohammad Amin

Prof. Muzaffar Khan

Prof. Dr. A. S. Khan

Prof. Dr. S. M. Ali