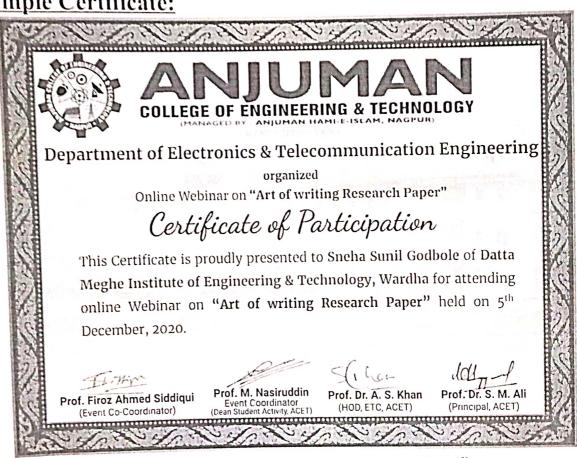

& Telecommunication Engineering Department

Date: 01/12/2020

# **STUDENTS NOTICE**

All the students of M. TECH (ECE) & B.E are hereby informed that, Department of Electronics & Telecommunication Engineering is organising a Webinar on: "Art of writing Research Paper" dated 05/12/2020 at 11:00 a.m.

Resource Person: Dr. Tanuja Vaidya, ACET, Nagpur.

Platform: Google Meet. (Link: https://forms.gle/S8c7X263FVbmjEUL6)

All the students are instructed to remain present for the Webinar.

"Attendance is Mandatory"

Prof. Firoz Siddiqui

Event Co-coordinator

Prof. Mohammad Nasiruddin

**Event Coordinator** 

Dr. A. S. Khan Head of Department

Dr. AHMED SAJJAD KHAN
Professor & Has 1070 Department
Anjuman College of Engineering
& Technology Sadar, Nagyur.

# Whatsapp Page:



Sample Certificate:



80

Dr. AHMED SALIAD KHAN Professor & Last C. C Department Anjuman College of Engineeri & Technology, Sagar, Naypos

# ANJUMAN COLLEGE OF ENGINEERING & TECHNOLOGY

MANGALWARI BAZAR ROAD, SADAR, NAGPUR - 440 001. (Managed by Anjuman Hami-E-Islam, Sadar, Nagpur.)

Ph.: 0712-2582749, 2583559, 6604502, Fax: 0712-2583559

Web Site: www.anjumanengg.edu.in E-mail: eng\_acet@rediffmail.com/eng.acet@gmail.com

Ref. No. ACET/P/ 1787/20

Date: 08/12/2020

# LETTER OF GRATITUDE

Department of Electronics & Telecommunication Engineering & Department of Mechanical Engineering through this letter of gratitude convey to you an Appreciation to acknowledge your dedication towards community service.

# "Dr. Tanuja Vaidya"

ACET, Nagpur

We express our sincere thanks for accepting our invitation and deliver