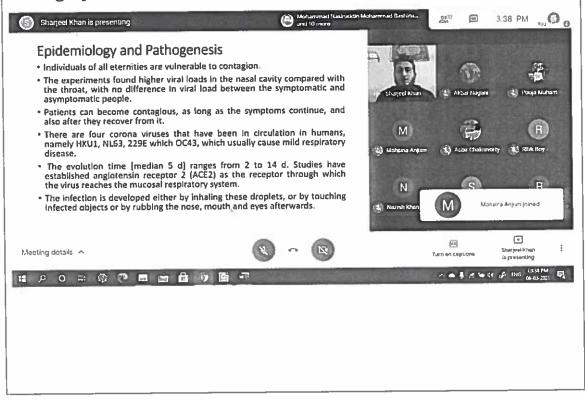

**Photographs** 

**Photographs** 

Prof.Firoz Siddiqui Event Co-coordinator Prof.Ruhina Quazi Event Co-ordinator

Dr.A.S.Khan
Head of Department

Dr. AHMED SAJJAD KHAN
Professor & Hard FTC Department
Anjuman Color of Engineering
& Technolog Crass, Nagpur.