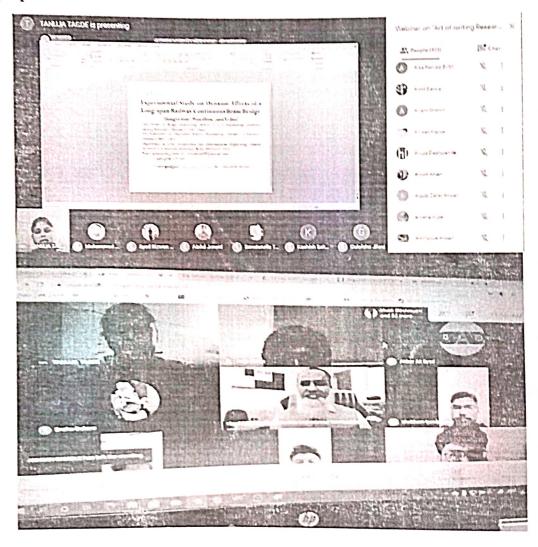

### **Event Details**

--WEBINAR---

Topic: "Research Methodology"

Date: 28-11-2020

Name of Resource Person: Dr. Tanuja Vaidya

From (Name of Institute/ Industry): ACET, Nagpur

Total Partipants: 80

Type of Participants: Faculty, PG & Final Year UG Students.

**Photographs** 

Prof.Firoz Siddiqui Event Co-coordinator Prof.Ruhina Quazi Event Co-ordinator

Dr.A.S.Khan
Head of Department

Dr. AHMED SAJJAD KHAN
Professor & Hard FTC Department
Anjuman Color of Engineering
& Technolog Crass, Nagpur.