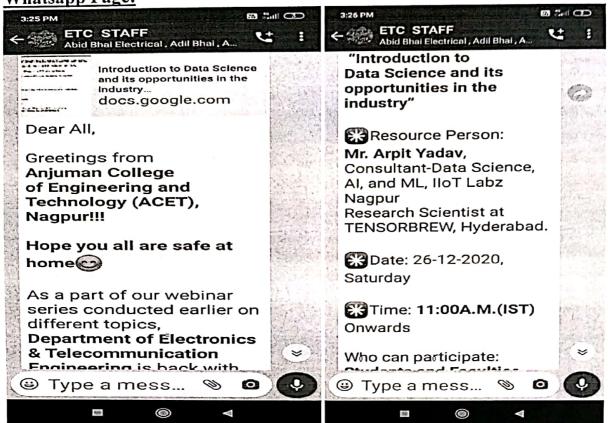

t for the Webinar.

"Attendance is Mandatory"

Prof. Amin Sultan
Event Co-coordinator

Prof. Rahil Khan
Event Co-ordinator

Dr. A. S. Khan

Head of Department



# ANJUNAN



COLLEGE OF ENGINEERING & TECHNOLOGY SADAR, NAGPUR, MAHARASHTRA-440001 MANAGED BY ANJUMAN HAMI-E-ISLAM, NAGPUR WEBSITE:www.anjumanengg.edu.in

Department of Electronics & Telecommunication Engineering presents a WEBINAR ON

"Introduction to Data Science & its opportunities in Industry"

on Google Meet

Date: 26.12.2020

Mr. Arpit Yadav
Resource Person

Time: 11:00 AM onwards

Registration Link: https://forms.gle/Q2Vq7e9w5jjQkXHJ7

Prof. Dr. Ahmed Sajjad Khan HOD, ETC, ACET

Prof. Dr. Syed Mohammad Ali
Principal, ACET

Prof. Mohammad Amin Sultan

Event Co-Coordinator

Prof. Rahil Khan
Event Coordinator

Whatsapp Page:



Sample Certificate:



#### **INVITATION LETTER**

To,

Mr. Arpit Yadav, Research Scientist, Tensor Brew, Hyderabad

Subject: Invitation for a Webinar on "Introduction to Data Science & its Opportunities in Industry".

Respected Sir,

The Department of Electronics and Telecommunication Engineering, Anjuman College of Engineering & Technology (ACET), Nagpur is willing to organize a Webinar on "Introduction to Data Science & its Opportunities in Industry".

It gives us immense pleasure to invite you as an Expert to address our Faculty, PG & UG students on the above-mentioned field on 26<sup>th</sup> December 2020, Saturday from 11 am onwards. Your research ideas in the field of Research would enable our students to gain knowledge and learn new things.

This is for your kind consent and ack