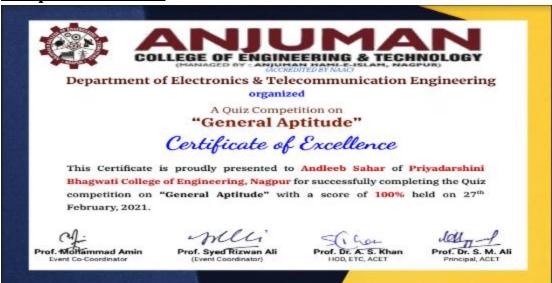

/02/2021

## **STUDENTS NOTICE**

All the students are hereby informed that, Department of Electronics & Telecommunication Engineering is organising a "Quiz based on General Aptitude" Dated <u>27/02/2021</u> at <u>11:00</u> a.m.

Platform: WhatsApp: <a href="https://chat.whatsapp.com/BCZO8lzRDozITUYL4CpHp9">https://chat.whatsapp.com/BCZO8lzRDozITUYL4CpHp9</a>
All the students are instructed to remain present for the Quiz.

"Attendance is Mandatory"

Prof. Mohammad Amin Sultan **Event Co-coordinator** 

Prof. Syed Rizwan Ali **Event Co-ordinator** 

Dr. A. S. Khan **Head of Department** 





## DEPARTMENT OF ELECTRONICS & TELECOMMUNICATION ENGINEERING

Organizes a Quiz on



Registration Link - https://forms.gle/3aeHrgxArFotMSh46



#### WhatsApp Page:







#### **Sample Certificate:**



#### **Attendance:**

| Email Address                    | Score   | Full Name                |
|----------------------------------|---------|--------------------------|
| rahilaahmed2001@gmail.com        | 16 / 40 | Rahila                   |
| firoz.acet@gmail.com             | 40 / 40 | Firoz Ahmed Siddiqui     |
| akashbhilawe8@gmail.com          | 38 / 40 | Akash Bhilawe            |
| ankushshahu13@gmail.com          | 10 / 40 | Ankush Ramnaresh Shah    |
| nikhilgiradkar32@gmail.com       | 32 / 40 | Nikhil keshvrao Giradkar |
| sumairdeshmukh11@gmail.com       | 12 / 40 | Sumair Deshmukh          |
| PRATIKDONGRE2804@GMAIL.COM       | 40 / 40 | PRATIK DONGRE            |
| manishagrawal0123@gmail.com      | 36 / 40 | Manish Agrawal           |
| smita.vikalp@gmail.com           |