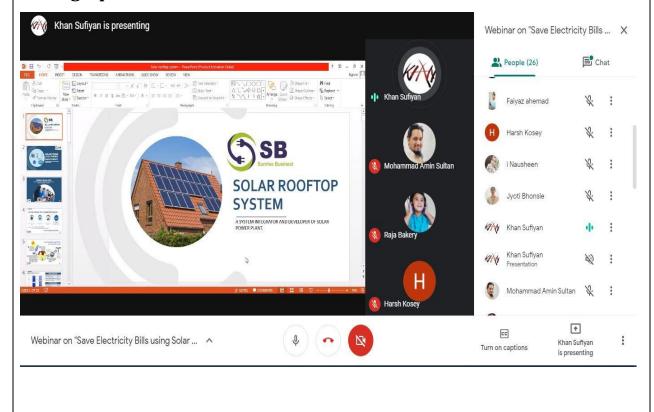

tion and delivering a Webinar on "Opportunities for Studies, Work and Immigration in Canada" dated 23/01/2021. Your gracious co-operation in this regard has made this session an ostentatious success. We put in record our most sincere thanks for your support.

We look forward for similar cooperation in the days to come.

With warm regards,

ef. No.

#### ANJUMAN COLLEGE OF ENGINEEERING AND TECHNOLOGY

Department of Electronics and Telecommunication Engineering Session 2020-2021

#### **Event Details**

#### -----WEBINAR-----

**Topic:** "Save Electricity Bills using Solar System"

Date: 13-02-2021

Name of Resource Person: Mr. Sufiyan Khan From (Name of Institute/ Industry): Nagpur

**Total Partipants: 87** 

**Type of Participants:** Faculty, UG, PG & Diploma Students.

**Photographs:** 



Prof. Amin Sultan **Event Co-coordinator** 

Prof. Firoz Ahmed Siddiqui
Event Co-ordinator

Dr. A. S. Khan **Head of Department** 

## **Anjuman College of Engineering & Technology**

**Electronics & Telecommunication Engineering Department** 

Date: 08/02/2021

## **STUDENTS NOTICE**

All the students of M. TECH (ECE) & B. E. are hereby informed that, Department of Electronics & Telecommunication Engineering is organising a Webinar on: "Save Electricity Bills using Solar System" Dated 13/02/2021 from 11:00 a.m. onward.

Resource Person: Mr. Sufiyan Khan, Nagpur

Platform: Google Meet (Link: https://meet.google.com/jdt-kwbw-uuj)

All the students are instructed to remain present for the Webinar.

"Attendance is Mandatory"

Prof. Amin Sultan **Event Co-coordinator** 

Prof. Firoz Ahmed Si