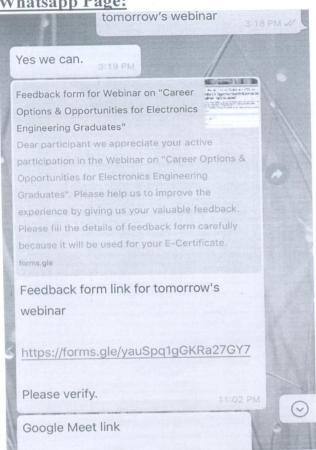

Nagpur, India,



COLLEGE OF ENGINEERING & TECHNOLOGY



# Department of Electronics & Telecommunication Engineering & ICAG Gell in association with Training & Placement Cell

Organizes a "Webinar" on "Career Options & Opportunities for **Electronics Engineering Graduates**"

on YouTube - Live

Registration Link: https://forms.gle/tb59dHAd53TeMy5M9 Time: 06 P.M. Onwards Date: 11 Aug. 2020

Prof. Dr. S. M. Ali Principal, ACET

Prof. Dr. A. S. Khan HOD, ETC, ACET

Prof. K. I. Ahmed **IQAC Incharge, ACET** 



Electrical Architect / Product Designer Philips INDIA LTD. PUNE

> Prof. Tirupati Goskula **Head, Training & Placeme**

**Prof. Ruhina Quazi Event Coordinator** 

**Prof. Firoz Ahmad Siddiqui Event Co-Coordinator** 

**Prof. Mohammad Ami Event Co-Coordinato** 

Jon SO

Whatsapp Page:



SampleCertificate:



(ACCREDITED BY NAAC)

Department of Electronics & Telecommunication Engineering Internal Quality Assurance Cell (IQAC) in association with

Training & Placement Cell

organized

Online Webinar on

"Career Options & Opportunities for Electronics Engineering Graduates"

Certificate of Participation

This Certificate is proudly presented to Shireen Ara of Anjuman College of Engineering & Technology, Nagpur for attending online Webinar on "Career Options & Opportunities for Electronics Engineering Graduates" held on 11th August, 2020.

Prof. Dr. S. M. Ali (Principal, ACET)

Prof. Dr. A. S. Khan

Prof. K. I. Ahmad (IQAC Coordinator, ACET) Prof. Tirupati M. Goskula

11

# <u>Registration Details:</u>

| mestamp             | Email Address