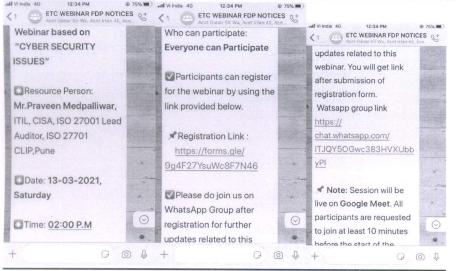

rganize a Webinar on "Cyber Security Issues".

It gives us immense pleasure to invite you as an Expert to address our Faculty, PG & UG students on the above mentioned field on  $13^{th}$  March 2021, Saturday from 11am onwards. Your ideas in the field of Cyber Security Issues would enable our students to gain knowledge and learn new things.

This is for your kind consent and acknowledgement.

Thanking You.

Prof.Firoz Siddiqui Event Co-coordinator Prof.Mohd.Tahseenul Hasan Event Coordinator



WEBINAP

# DEPARTMENT OF ELECTRONICS & TELECOMMUNICATION ENGINEERING

Organizes a Webinar on

"CYBER SECURITY ISSUES"





13 March, 2021

② 2 PM Onward

Registration Link - https://forms.gle/9g4F27YsuWc8F7N46



Prof.Firoz Siddiqui Event Co-coordinator Prof.Mohd.Tahseenul Hasan Event Coordinator







Prof.Firoz Siddiqui Event Co-coordinator Prof.Mohd.Tahseenul Hasan Event Coordinator

### **Attendance and Feedback:**



### Sample Certificate:



Prof.Firoz Siddiqui
Event Co-coordinator

Prof.Mohd.Tahseenul Hasan Event Coordinator

## **LETTER OF GRATITUDE**

Department of Electronics & Telecommunication Engineering through this letter of gratitude convey to you an Appreciation to acknowledge your dedication towards community service.

# "MR. PRAVEEN MEDPALLIWAR"

ITIL, CISA, ISO 27001 Lead Auditor, ISO 27701 CLIP, Pune

We express our sincere thanks for accepting our invitation and delivering a Webinar on "Cyber Security Issues" dated 13/03/2021.

Your gracious co-operation in this regard has made this session an ostentatious success.

We put in record our most sincere thanks for