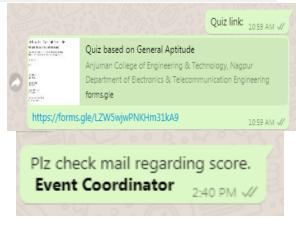

*Head of Department** 

Date: 23/02/2021

## **STUDENTS NOTICE**

All the students are hereby informed that, Department of Electronics & Telecommunication Engineering is organising a "Quiz based on General Aptitude" Dated <u>27/02/2021</u> at <u>11:00</u> a.m.

Platform: WhatsApp: <a href="https://chat.whatsapp.com/BCZO8lzRDozITUYL4CpHp9">https://chat.whatsapp.com/BCZO8lzRDozITUYL4CpHp9</a>
All the students are instructed to remain present for the Quiz.

"Attendance is Mandatory"

Prof. Mohammad Amin Sultan **Event Co-coordinator** 

Prof. Syed Rizwan Ali **Event Co-ordinator** 

Dr. A. S. Khan **Head of Department** 





## DEPARTMENT OF ELECTRONICS & TELECOMMUNICATION ENGINEERING

Organizes a Quiz on



Registration Link - https://forms.gle/3aeHrgxArFotMSh46



#### WhatsApp Page:







#### **Sample Certificate:**



#### **Attendance:**

| Email Address                    | Score   | Full Name                |
|----------------------------------|---------|--------------------------|
| rahilaahmed2001@gmail.com        | 16 / 40 | Rahila                   |
| firoz.acet@gmail.com             | 40 / 40 | Firoz Ahmed Siddiqui     |
| akashbhilawe8@gmail.com          | 38 / 40 | Akash Bhilawe            |
| ankushshahu13@gmail.com          | 10 / 40 | Ankush Ramnaresh Shah    |
| nikhilgiradkar32@gmail.com       | 32 / 40 | Nikhil keshvrao Giradkar |
| sumairdeshmukh11@gmail.com       | 12 / 40 | Sumair Deshmukh          |
| PRATIKDONGRE2804@GMAIL.COM       | 40 / 40 | PRATIK DONGRE            |
| manishagrawal0123@gmail.com      | 36 / 40 | Manish Agrawal           |
| sm