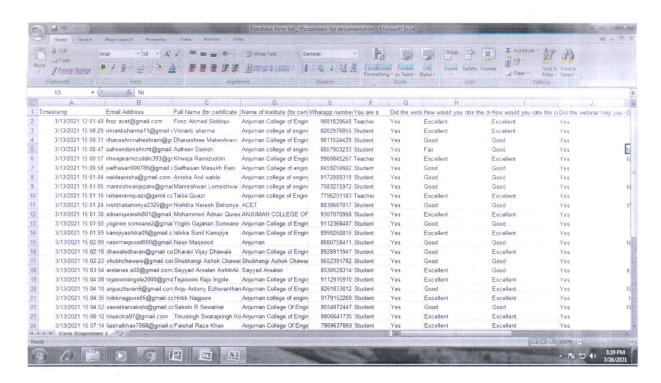

y, PG & UG students on the above mentioned field on  $13^{th}$  March 2021, Saturday from 11am onwards. Your ideas in the field of Cyber Security Issues would enable our students to gain knowledge and learn new things.

This is for your kind consent and acknowledgement.

Thanking You.

Prof.Firoz Siddiqui Event Co-coordinator Prof.Mohd.Tahseenul Hasan Event Coordinator



WEBINAP

# DEPARTMENT OF ELECTRONICS & TELECOMMUNICATION ENGINEERING

Organizes a Webinar on

"CYBER SECURITY ISSUES"





13 March, 2021

② 2 PM Onward

Registration Link - https://forms.gle/9g4F27YsuWc8F7N46



Prof.Firoz Siddiqui Event Co-coordinator Prof.Mohd.Tahseenul Hasan Event Coordinator







Prof.Firoz Siddiqui Event Co-coordinator Prof.Mohd.Tahseenul Hasan Event Coordinator

### **Attendance and Feedback:**



### Sample Certificate:



Prof.Firoz Siddiqui
Event Co-coordinator

Prof.Mohd.Tahseenul Hasan Event Coordinator

## **LETTER OF GRATITUDE**

Department of Electronics & Telecommunication Engineering through this letter of gratitude convey to you an Appreciation to acknowledge your dedication towards community service.

# "MR. PRAVEEN MEDPALLIWAR"

ITIL, CISA, ISO 27001 Lead Auditor, ISO 27701 CLIP, Pune

We express our sincere thanks for accepting our invitation and delivering a Webinar on "Cyber Security Issues" dated 13/03/2021.

Your gracious co-operation in this regard has made this session an ostentatious success.

We put in record our most sincere thanks for your support. We look forward for similar cooperation in the days to come.

With warm regards,

Dr. S.M.Ali (PRINCIPAL)