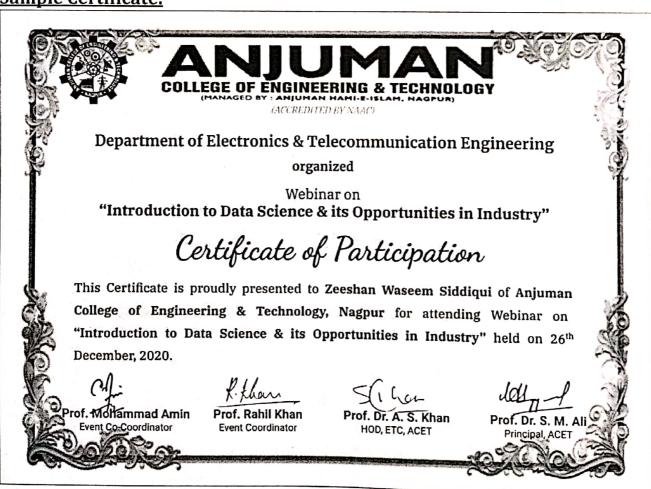

tendance is Mandatory"

Prof. Amin Sultan
Event Co-coordinator

Prof. Rahil Khan
Event Co-ordinator

Dr. A. S. Khan

Head of Department



# ANJUNAN



COLLEGE OF ENGINEERING & TECHNOLOGY SADAR, NAGPUR, MAHARASHTRA-440001 MANAGED BY ANJUMAN HAMI-E-ISLAM, NAGPUR WEBSITE:www.anjumanengg.edu.in

Department of Electronics & Telecommunication Engineering presents a WEBINAR ON

"Introduction to Data Science & its opportunities in Industry"

on Google Meet

Date: 26.12.2020

Mr. Arpit Yadav
Resource Person

Time: 11:00 AM onwards

Registration Link: https://forms.gle/Q2Vq7e9w5jjQkXHJ7

Prof. Dr. Ahmed Sajjad Khan HOD, ETC, ACET

Prof. Dr. Syed Mohammad Ali
Principal, ACET

Prof. Mohammad Amin Sultan

Event Co-Coordinator

Prof. Rahil Khan
Event Coordinator

Whatsapp Page:



Sample Certificate:



#### **INVITATION LETTER**

To,

Mr. Arpit Yadav, Research Scientist, Tensor Brew, Hyderabad

Subject: Invitation for a Webinar on "Introduction to Data Science & its Opportunities in Industry".

Respected Sir,

The Department of Electronics and Telecommunication Engineering, Anjuman College of Engineering & Technology (ACET), Nagpur is willing to organize a Webinar on "Introduction to Data Science & its Opportunities in Industry".

It gives us immense pleasure to invite you as an Expert to address our Faculty, PG & UG students on the above-mentioned field on 26<sup>th</sup> December 2020, Saturday from 11 am onwards. Your research ideas in the field of Research would enable our students to gain knowledge and learn new things.

This is for your kind consent and acknowledgement.

Thanking