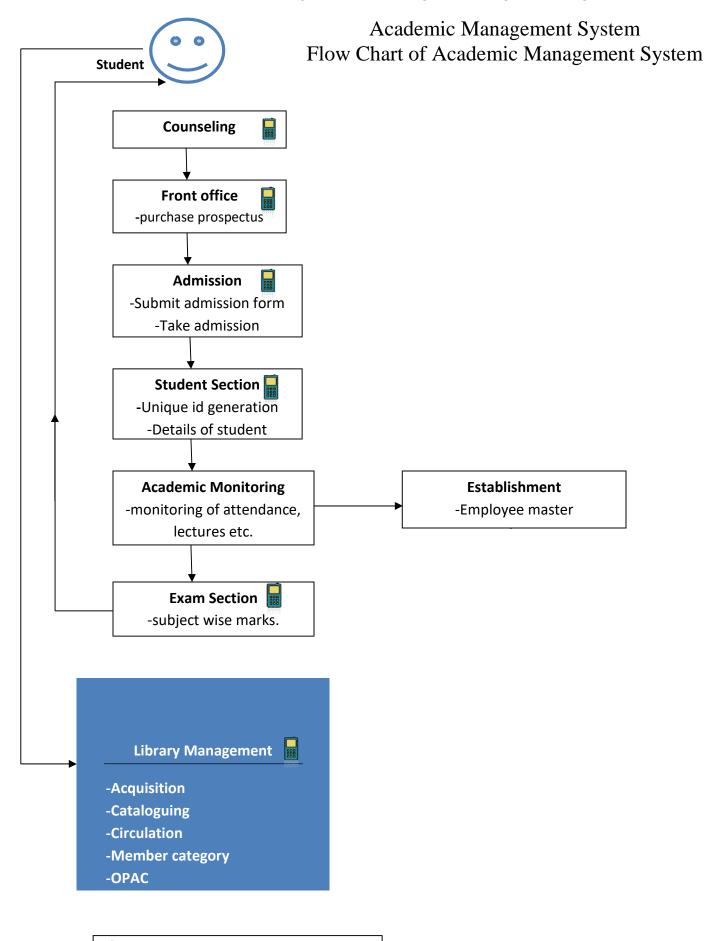

## Following are the Main Modules of Academic Management System

| Module          | Sub Menu     | Form Name                              |
|-----------------|--------------|----------------------------------------|
| Admission       | Add User     | Add User                               |
|                 | Master Entry | Master Entry                           |
|                 | Transactions | Admission Form                         |
|                 | Reports      |                                        |
|                 |              | General Admission Register             |
|                 |              |                                        |
| Student_Section | Add User     | Add User                               |
|                 | Master Entry | Master Entry                           |
|                 | Main Entry   | Automatic Roll No                      |
|                 |              | Manual Roll No                         |
|                 |              | Transfer Student                       |
|                 |              | Change Branch                          |
|                 |              | Assign Batch/Guardian                  |
|                 | Transactions | Student Master                         |
|                 |              | Student Details                        |
|                 | Reports      | List of Student ID                     |
|                 |              | Student Address                        |
|                 |              | Student Last School/College Details    |
|                 |              | Student Relatives Details              |
|                 |              | Student Blood Group Wise Details       |
|                 |              | Student Details                        |
|                 |              | Student Roll List Branch And Year Wise |
|                 |              | State/City Wise Student Details        |
|                 |              | Branch Wise M/F Strength               |
| Exam Section    | Add User     | Add User                               |
|                 | Master Entry | Master Entry Form                      |
|                 |              | College Exam Type                      |

|                     |              | College Exam Subjcet            |
|---------------------|--------------|---------------------------------|
|                     | Transactions | University Exam Marks           |
|                     |              | Col. Exam Marks StudentWise     |
|                     |              | Col. Exam Marks SubjectWise     |
|                     | Reports      | Con Exam mano Subjectivise      |
|                     | Reports      | Consolidated Exam Status        |
|                     |              | Student Exam Marks              |
| Establishment       | Add User     | Add User                        |
| Establishment       | Master Entry | Master Form                     |
|                     | Master Entry | Employee Master                 |
|                     | Main Entry   | Paper/Seminar Details           |
|                     | Want Littly  | Qualification                   |
|                     |              | Experience                      |
|                     | Reports      | Employee Details                |
|                     | Reports      | Presentation                    |
|                     |              |                                 |
|                     |              | Qualification And Exp  Bio Data |
| Academic Menitorina | Add Hear     |                                 |
| Academic Monitoring | Add User     | Add User                        |
|                     | Master Entry | Master Entry Form               |
|                     | Main Entry   | Tanaking Dlag                   |
|                     | Torrestin    | Teaching Plan                   |
|                     | Transaction  | Student Attendance              |
|                     |              | Update Attendance               |
|                     |              | Elective Subject Students Entry |
|                     | Reports      | Daily Monitaring                |
|                     |              | Faculty Lag/Lead                |
|                     |              | Letter Genration                |
|                     |              | Teaching Plan                   |
|                     |              | Student Attendance              |
|                     |              | Subject Description             |
|                     |              | Subject Wise Student Att        |

|               |              | Staff and Subject Asso.List     |
|---------------|--------------|---------------------------------|
|               |              | Elective Subject Students List  |
|               |              | Total Period Engaged new Report |
|               |              | Period Details                  |
|               |              | Single Student Report           |
|               |              | Maxmin Attendance               |
|               |              | Monthly Progress in Attendance  |
|               |              | StUdent Attendance Exam Marks   |
| Administrator | Master Entry | Master Entry                    |
|               |              | Add Institute                   |
|               | Add User     | Add User                        |
|               | Main Entry   | Employee Details                |
|               |              | Add Mgmt Member                 |
| Front Office  | Add User     | Add User                        |
|               | Form Selling | Admission Form                  |
| Library       | Add User     | Add User                        |
|               | Acquisition  | Request                         |
|               |              | Add Media                       |
|               |              | Approval                        |
|               |              | Order                           |
|               |              | Delivery Challan                |
|               |              | Accessioning                    |
|               |              | News Paper Daily Entry          |
|               |              | News Paper Indexing             |
|               |              | Periodical Entry                |
|               |              | Artical Indexing                |
|               | Circulation  | Issue Return                    |
|               |              | Barcode Issue Return            |
|               | Main Entry   | Master Entry                    |
|               |              | Holiday Master                  |
|               |              | Material And SubMaterial Entry  |
|               |              |                                 |

|         | Supplier Master                      |
|---------|--------------------------------------|
|         | Member Category                      |
|         | Category Allocation                  |
|         | Serial Type/Sub Type                 |
|         | Serial Master                        |
|         | Serial Subscription                  |
|         | News paper/Magzine Master            |
|         | Change Material And SubMaterial Type |
|         | Material Status                      |
|         | Book Binding                         |
| Reports | Aquisition                           |
|         | News Paper/Magzine                   |
|         | Accession Register                   |
|         | Periodical                           |
|         | Material                             |
|         | Member                               |
|         | No.of Copies                         |
|         | Graphical                            |
|         | Financial Year Wise                  |
|         | Major Minor Department               |
|         | Stock Verification(Yearly)           |
|         | Barcode Spine Label                  |
|         | Monthly Transaction Report           |
|         | Book Binding Report                  |
|         |                                      |